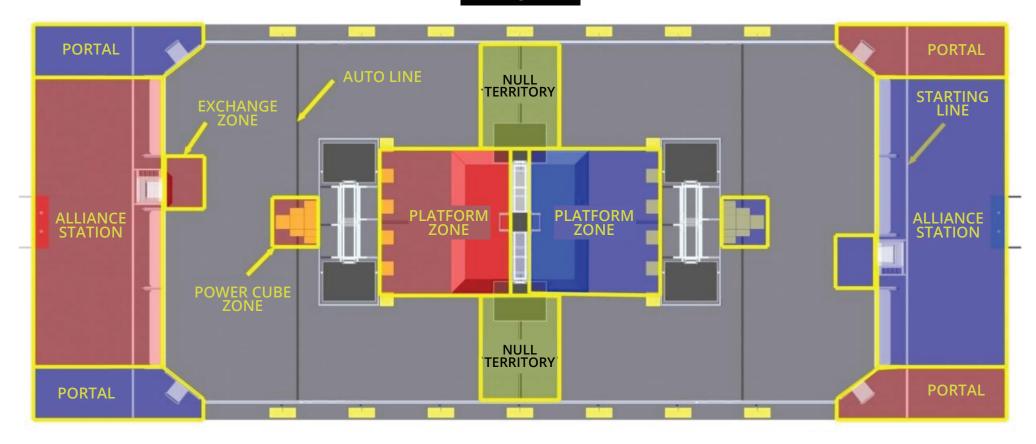

each |
|-----------------|---------|
| Platform Zone   | 6 each  |
| Portal          | 7 each  |

## **Power Ups**

| # of cubes | 1              | 2             | 3              | Duration |
|------------|----------------|---------------|----------------|----------|
| Levitate   | -              | -             | +1 robot climb | _        |
| Force      | Own switch     | Own scale     | Own both       | 10 sec   |
| Boost      | Switch x2 pt/s | Scale x2 pt/s | Both x2 pt/s   | 10 sec   |

## **Ranking Points**

| Win                                      | 2 RP |
|------------------------------------------|------|
| Tie                                      | 1 RP |
| Face the Boss (3 robots climb)           | 1 RP |
| Auto Quest (3 auto-runs and owns switch) |      |

## Scoring Table