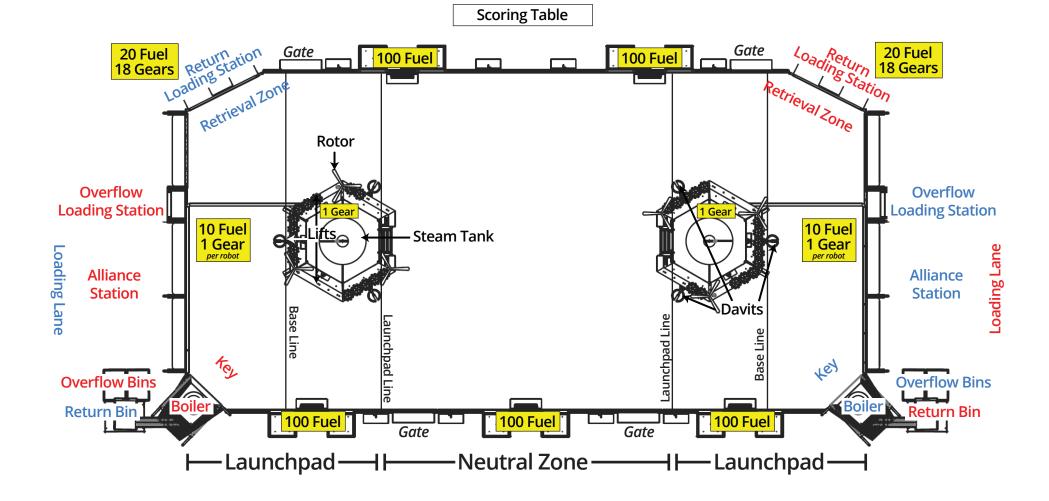

--------------------------------|-----------|---|--------------------------------|
| 3 fuel in low efficiency goal  | 1 point   | ] | 9 fuel in low efficiency goal  |
| Rotor turning                  | 60 points |   | Rotor turning                  |
| Cross the baseline             | 5 points  | ] | Ready for takeoff              |

## **Gear Placement**

| ROTOR #       | 1 | 2 | 3 | 4 |
|---------------|---|---|---|---|
| Pre-populated | 0 | 0 | 1 | 2 |
| Pilot-placed  | 1 | 2 | 4 | 6 |

## **Ranking Points**

| Win                  | 2 RP                      |  |
|----------------------|---------------------------|--|
| Tie                  | 1 RP                      |  |
| 40 kPa in Boiler     | 1 RP (20pts in playoffs)  |  |
| All 4 rotors turning | 1 RP (100pts in playoffs) |  |