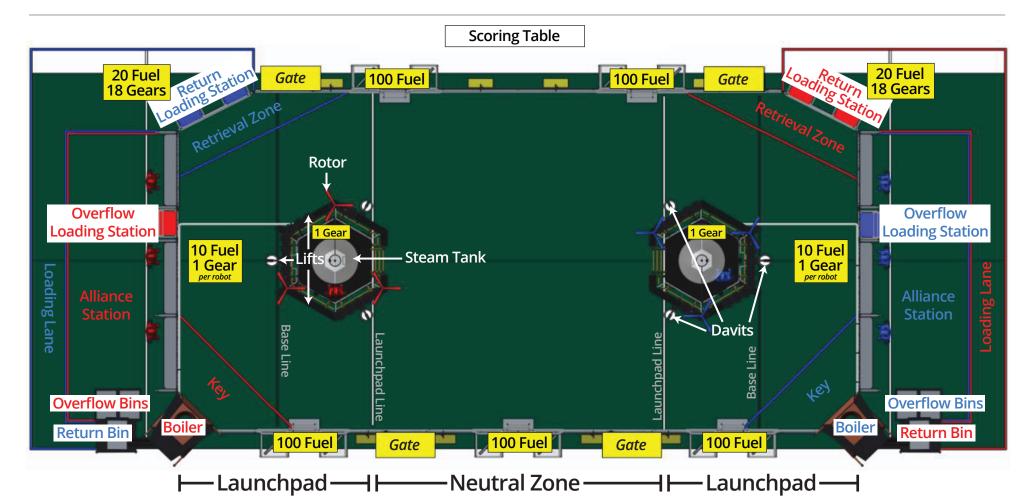

nts |
| Cross the baseline             | 5 points  |

Auto

| <b>-</b>                       |           |
|--------------------------------|-----------|
| 3 fuel in high efficiency goal | 1 point   |
| 9 fuel in low efficiency goal  | 1 point   |
| Rotor turning                  | 40 points |
| Ready for takeoff              | 50 points |

Teleop

## **Gear Placement**

| ROTOR #       | 1 | 2 | 3 | 4 |
|---------------|---|---|---|---|
| Pre-populated | 0 | 0 | 1 | 2 |
| Pilot-placed  | 1 | 2 | 4 | 6 |

## **Ranking Points**

| Win                  | 2 RP                      |
|----------------------|---------------------------|
| Tie                  | 1 RP                      |
| 40 kPa in Boiler     | 1 RP (20pts in playoffs)  |
| All 4 rotors turning | 1 RP (100pts in playoffs) |