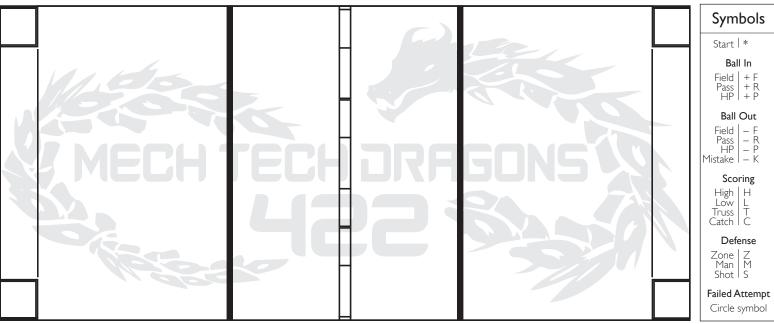

| Team                   |       |   |   |          | Cor               | nments                        |
|------------------------|-------|---|---|----------|-------------------|-------------------------------|
| Match                  |       |   |   |          |                   |                               |
| Scout                  |       |   |   |          |                   |                               |
| Alli                   |       |   |   |          |                   |                               |
| Circle i<br><b>Red</b> | f no- |   |   | <u>.</u> |                   |                               |
|                        |       |   |   |          |                   |                               |
|                        |       |   |   |          |                   |                               |
|                        |       |   |   |          |                   |                               |
|                        | 3_    |   |   |          |                   |                               |
| Auto                   |       |   |   |          |                   |                               |
| Loaded                 | 0     | ı | 2 | 3        |                   |                               |
| High                   |       |   |   |          | -                 | ]                             |
| Low                    |       |   |   |          |                   |                               |
|                        |       |   | _ | 3        |                   | 1//5                          |
| Hot                    |       |   |   |          |                   |                               |
| Mobility               | Ν     | Υ |   |          | $\bigwedge'$      | 7 N                           |
| Totals                 |       |   |   |          |                   |                               |
| High                   |       |   |   |          |                   |                               |
| High Miss              |       |   |   |          |                   |                               |
| Low                    |       |   |   |          |                   |                               |
| Truss                  | _     |   |   |          |                   |                               |
| Catch                  |       |   |   |          |                   | -                             |
| Assist                 |       |   |   |          | Comr<br>G12       | <b>non Fouls</b> Possession c |
| Inbound                |       |   |   |          | G15<br>G28<br>G29 | Crossing to Contact insid     |
| Inbound                |       |   |   |          | G40               | Pinning for n<br>HP's hands i |

- of oponent's ball o other side of truss in auto ide frame perimiter more than 5 seconds in saftey zone

## Common Bad Practices

Trying to do anything other than score with an Auto ball Shooting a ball backwards over truss Repeatedly failing to high goal a ball with assists on it