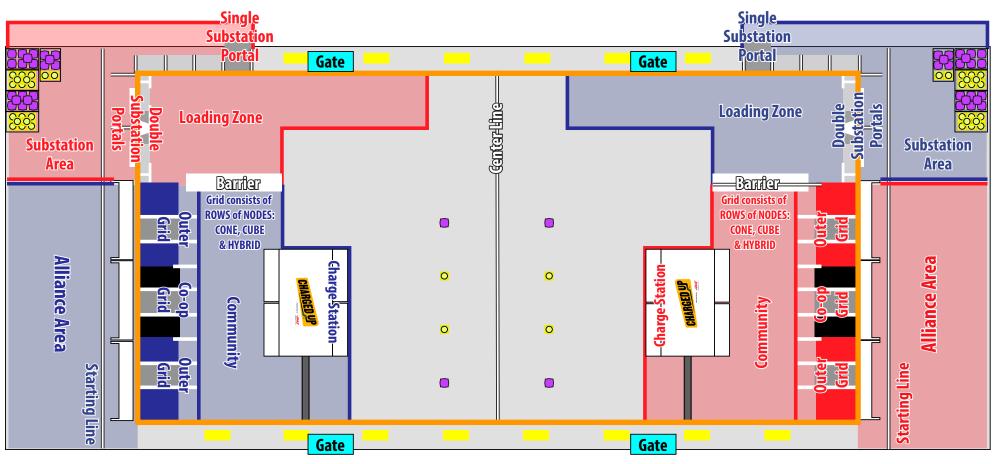

FIRST<sup>®</sup> Game

Announcer Tool Engaging FRC audiences since 2017

| MATCH TIMING  |             |
|---------------|-------------|
| AUTONOMOUS    | 0:00 - 0:15 |
| TELE-OPERATED | 0:15 – 2:30 |

| AUTONOMOUS PERIOD SCORING |                                                                                                                               |  |
|---------------------------|-------------------------------------------------------------------------------------------------------------------------------|--|
| : Robot leaves Community  | 3 pts                                                                                                                         |  |
| Scored on BOTTOM Row      | 3 pts                                                                                                                         |  |
| Scored on MIDDLE Row      | 4 pts                                                                                                                         |  |
| Scored on TOP Row         | 6 pts                                                                                                                         |  |
| Not Engaged, 1 Robot      | 8 pts                                                                                                                         |  |
| Engaged, 1 Robot          | 12 pts                                                                                                                        |  |
|                           | <i>C. Robot leaves Community</i><br>Scored on BOTTOM Row<br>Scored on MIDDLE Row<br>Scored on TOP Row<br>Not Engaged, 1 Robot |  |

| <b>TELE-OPERATED PERIOD SCORING</b> |                         |        |
|-------------------------------------|-------------------------|--------|
| GAME<br>PIECES                      | Scored on BOTTOM Row    | 2 pts  |
|                                     | Scored on MIDDLE Row    | 3 pts  |
|                                     | Scored on TOP Row       | 5 pts  |
| LINK                                | 3 NODES in a row        | 5 pts  |
| DOCKED                              | Not Engaged, Each Robot | 6 pts  |
|                                     | Engaged, Each Robot     | 10 pts |
| PARK                                | Bumpers in COMMUNITY    | 2 pts  |

| BONUS SCORING |                                                 |                           |  |  |
|---------------|-------------------------------------------------|---------------------------|--|--|
| Coopertition  | ≥ 3 GPs scored on each<br>Alliance's CO-OP Grid | -1 Sustain.<br>Threshold* |  |  |
|               |                                                 |                           |  |  |

| RANKING POINTS                             |      |  |
|--------------------------------------------|------|--|
| Win                                        | 2 RP |  |
| Tie                                        | 1 RP |  |
| SUSTAINABILITY ( $\geq$ 5 LINKS SCORED*)   | 1 RP |  |
| ACTIVATION ( $\geq$ 26 CHARGE STATION PTS) | 1 RP |  |